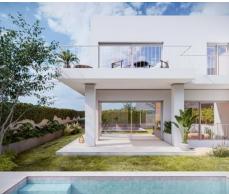

## The villa consists of:

Floor -1 has garage for 2 cars, laundry and large spaces multipurpose with natural lighting. Floor 0 benefits from an open space layout, with excellent solar lighting, through large windows. It includes a spacious kitchen, large living and dining room, and access to a large terrace connecting to the garden and pool area.

Floor 1 consists of three spacious bedrooms, one of which is suite with closet.

All properties come with a garden and private pool, as well as large terraces and balconies.

AMI: AMI 11469 | Avenida da Liberdade nº 38, 4 andar, 1250-145 Lisboa