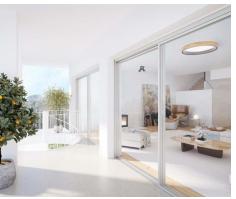

## The villa consists of:

Floor -1 has garage for 2 cars, laundry and large spaces multipurpose with natural lighting. Floor 0 benefits from an open space layout, with excellent solar lighting, through large windows. It includes a spacious kitchen, large living and dining room, and access to a large terrace connecting to the garden and pool area.

Floor 1 consists of three spacious bedrooms, one of which is suite with closet.

All properties come with a garden and private pool, as well as large terraces and balconies.

AMI: AMI 11469 | Avenida da Liberdade nº 38, 4 andar, 1250-145 Lisboa