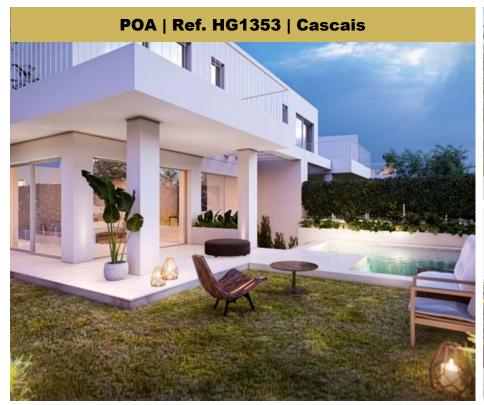

## 3 +1 Bedroom House near Cascais

Modern architecture property inserted in a small development consisting of 11 Villas located in the municipality of Cascais near the Estoril racetrack and the Penha Longa Golf Course, just 10 minutes from the center of Cascais and the best beaches in Europe, as well as the fascinating landscapes of the Serra de Sintra and the Natural Park of Sintra-Cascais, UNESCO World Heritage Site.

## The villa consists of:

Floor -1 has garage for 2 cars, laundry and large spaces multipurpose with natural lighting. Floor 0 benefits from an open space layout, with excellent solar lighting, through large windows. It includes a spacious kitchen, large living and dining room, and access to a large terrace connecting to the garden and pool area.

Floor 1 consists of three spacious bedrooms, one of which is suite with closet.

All properties come with a garden and private pool, as well as large terraces and balconies.

AMI: AMI 11469 | Avenida da Liberdade nº 38, 4 andar, 1250-145 Lisboa