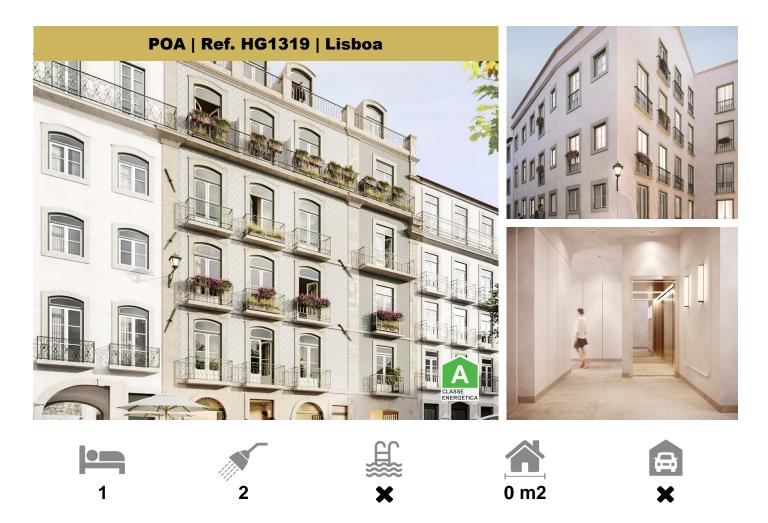

## 1 bedroom apartment by Tagus River, in the lower area of Alfama - Lisbon

ALFAMA IS LISBON, WHICH DESCENDS DOWN THE HILL OF THE CASTLE TO FIND ITS DESTINY: THE RIVER AND THE SEA. IT IS THE ATTRACTION BY THE SEA THAT MAKES EMERGE ONE OF THE OLDEST AND PICTURESQUE NEIGHBORHOODS OF THE PORTUGUESE CAPITAL.

## 13 APARTMENTS DISTRIBUTED ON 5 FLOORS, THE LAST OF WATER- FURTADAS, WITH ELEVATOR AND EQUIPPED WITH SOLAR PLATES.

The typology of the apartments covers bright studios of 60 sq.m., a wide range of 1 bed, cozy 2 beds and 3 beds of up to 215 sq.m. and large rooms with river view. Prices range from 390,000€ to 1,490,000€